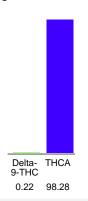

#### Cannabinoid Profile

### Cannabinoid Profile by HPLC

0.22%

Delta-9-THC

0.00%

**CBD** 

| Cannabinoid                  | % wt  | mg/g   |
|------------------------------|-------|--------|
| Delta-9-THC                  | 0.22  | 2.2    |
| THCA                         | 98.28 | 982.8  |
| Total Cannabinoids           | 98.50 | 985.0  |
| Calculated Delta-9-THC Yield | 86.41 | 864.12 |
| Calculated CBD Yield         | 0.00  | 0.00   |