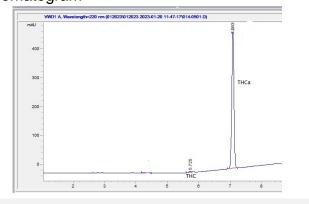

# **Marin Analytics**

## **Analysis Report**

### Sample 564-012023-114

**THCa Diamonds** 

Sample Submitted: 01-20-2023; Report Date: 01-20-2023

## **THCa Diamonds**

Crystalline

#### Chromatogram



#### Cannabinoid Profile



### Cannabinoid Profile by HPLC

0.22%

Delta-9-THC

0.00%

**CBD** 

| Cannabinoid                  | % wt  | mg/g   |
|------------------------------|-------|--------|
| Delta-9-THC                  | 0.22  | 2.2    |
| THCA                         | 98.28 | 982.8  |
| Total Cannabinoids           | 98.50 | 985.0  |
| Calculated Delta-9-THC Yield | 86.41 | 864.12 |
| Calculated CBD Yield         | 0.00  | 0.00   |

Calculated Maximum Delta-9-THC Yield = Delta-9-THC + 0.877 \* THCA Calculated Maximum CBD Yield = CBD + 0.877 \* CBDA

98.50%

**Total Cannabinoids** 

Marin Analytics, LLC

250 Bel Marin Keys Blvd, Suite D4 Novato, CA 94949

415-936-6477 / sarabiancalana1@gmail.com

Sara Biancalana
Chief Scientist

This sample has been tested by Marin Analytics,