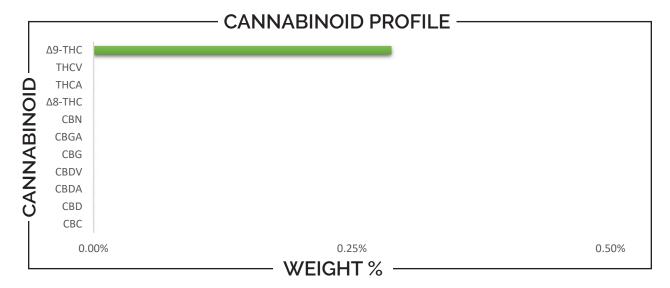

| TOTAL Δ9-THC | TOTAL CBD | TOTAL CANNABINOIDS |
|--------------|-----------|--------------------|
| 24.47 mg     | ND        | 24.47 mg           |

| CANNABINO                                                                                                 | ID .     | W                              | EIGHT (%      | 6)                        | MG/Gum                         | my (8.5g)        |
|-----------------------------------------------------------------------------------------------------------|----------|--------------------------------|---------------|---------------------------|--------------------------------|------------------|
| CBC                                                                                                       |          | <b>→</b>                       | ND            |                           | <b>→</b> N                     | D                |
| CBD                                                                                                       |          | <b>→</b>                       | ND            |                           | <b>→</b> N                     | D                |
| CBDA                                                                                                      |          | <b>→</b>                       | ND            |                           | <b>→</b> N                     | D                |
| CBDV                                                                                                      |          | <b>→</b>                       | ND            |                           | <b>→</b> N                     | D                |
| CBG                                                                                                       |          | <b>→</b>                       | ND            |                           | <b>→</b> N                     | D                |
| CBGA                                                                                                      |          | <b>→</b>                       | ND            |                           | <b>→</b> N                     | D                |
| CBN                                                                                                       |          | <b>→</b>                       | ND            |                           | <b>→</b> N                     | D                |
| Δ8-ΤΗС                                                                                                    |          | <b>-&gt;</b>                   | ND            |                           | <b>→</b> N                     | D                |
| Δ9-THC                                                                                                    |          | <b>→</b>                       | <b>O.29</b>   |                           | 24.47                          |                  |
| THCA                                                                                                      |          | <b>→</b>                       | ND —          |                           | → ND                           |                  |
| THCV                                                                                                      |          | <b>→</b>                       | <b>→</b> ND — |                           | → ND                           |                  |
| Analysis Method: TP-POT-<br>Total THC = (0.877 x THCA)<br>Total CBD = (0.877 x CBDA)<br>ND = Not Detected | + Δ9-THC | Prepare<br>Prep Da<br>Batch II | ite: 3/12     | 3<br>2/2024<br>R1224A-POT | Analyzed By:<br>Analysis Date: | BRB<br>3/12/2024 |